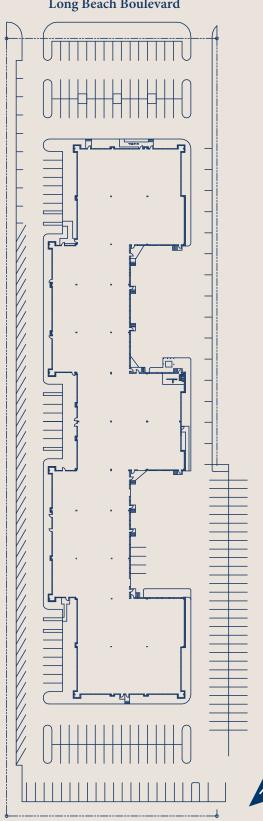

## Long Beach Boulevard

## **Specifications:**

**Zoning:** Light industrial

**Size:** 55,500 sf

Sprinklers: 100% wet system

**Utilities**: City water and sewer

Electrical: 2,000 amps/208v/3ph

HVAC: Full HVAC in office with

gas-fired heat

Clear Height: 15' open areas

9'4" office areas

Column Spacing: 50'x 40'

Floor Load: Concrete slab; 300 lbs/sf

**Truck Access**: Loading docks

Parking: 3.3 per 1,000

Access: Exit 30 off I-95

## 300 LONG BEACH **BOULEVARD**

A highly efficient, high-tech, single-story facility easily subdivided for multi-tenant use.

For leasing information, please contact: James R. Caissy, President 203-375-2322 jcaissy@stratforddevelopment.com