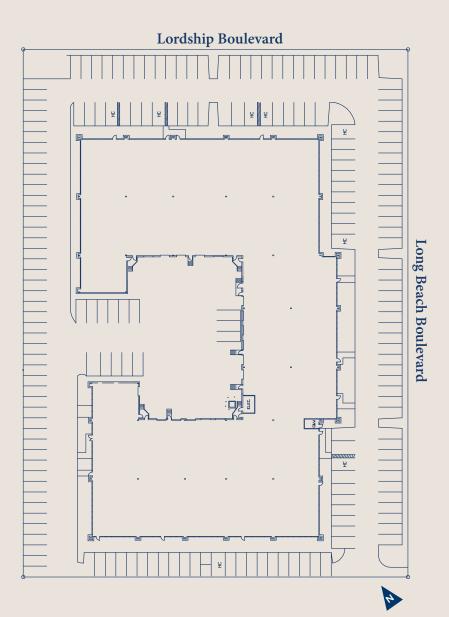

## **Specifications:**

**Zoning:** Light industrial

**Size:** 53,500 sf

Sprinklers: 100% wet system

**Utilities**: City water and sewer

Electrical: 2,000 amps/208v/3ph

HVAC: Full HVAC in office with

gas-fired heat

Clear Height: 15' open areas

9'4" office areas

Column Spacing: 50'x 40'

Floor Load: Concrete slab; 300 lbs/sf

Truck Access: Loading docks

**Parking:** 3.3 per 1,000

Access: Exit 30 off I-95

## 555 LORDSHIP BOULEVARD

A highly efficient,
high-tech, single-story
facility easily subdivided
for multi-tenant use.

For leasing information, please contact: James R. Caissy, President 203-375-2322 jcaissy@stratforddevelopment.com